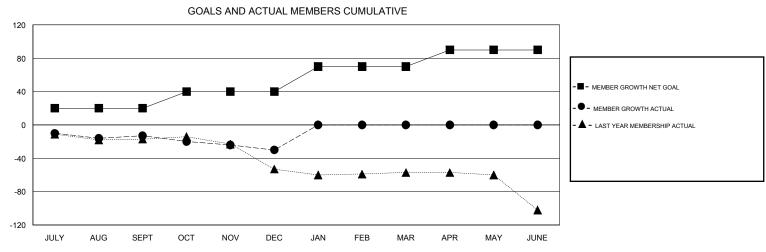

## MONTHLY MEMBERSHIP PROGRESS REPORT

## District 23 A

GMT: LOCATION CONNECTICUT GMT CA







| DROPPED CLUBS: 1  DROPPED MEMBERS |    | 18 CLUBS OF 50 ADDED 1 OR MORE NEW MEMBERS | GENDER DISTR  MALE  FEMALE      | 1BUTION<br>893 (66.59%)<br>448 (33.41%) |     |
|-----------------------------------|----|--------------------------------------------|---------------------------------|-----------------------------------------|-----|
| DECEASED                          | 8  | CLICK HERE FOR CUMULATIVE MEMBERSHIP DATA  | TOTAL FAMILY UNIT MEMBERS       |                                         | 175 |
| CLUB CANCELLED                    | 0  |                                            | FAMILY MEMBERS PAYING HALF DUES |                                         | 89  |
| OTHER                             | 52 |                                            |