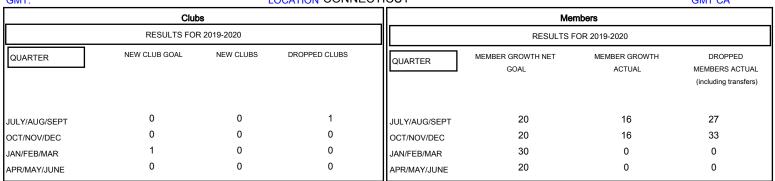

## District 23 A

GMT: LOCATION CONNECTICUT GMT CA

| DROPPED CLUBS: 1  DROPPED MEMBERS |    | 18 CLUBS OF 50 ADDED 1 OR MORE NEW MEMBERS | GENDER DISTR  MALE  FEMALE      | 1BUTION<br>893 (66.59%)<br>448 (33.41%) |     |
|-----------------------------------|----|--------------------------------------------|---------------------------------|-----------------------------------------|-----|
| DECEASED                          | 8  | CLICK HERE FOR CUMULATIVE MEMBERSHIP DATA  | TOTAL FAMILY UNIT MEMBERS       |                                         | 175 |
| CLUB CANCELLED                    | 0  |                                            | FAMILY MEMBERS PAYING HALF DUES |                                         | 89  |
| OTHER                             | 52 |                                            |                                 |                                         | 69  |
| TOTAL                             | 60 |                                            |                                 |                                         |     |